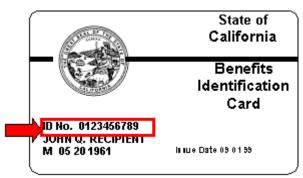

## **Attention:** All Medi-Cal Recipients

Effective immediately, you must bring your Medi-Cal card with you every time you come to the hospital or health centers for care.

We are unable to verify your eligibility without your Medi-Cal card. If you no longer have your Medi-Cal card, you may get another one by calling the Employment and Human Services Department at 1-866-663-3225.