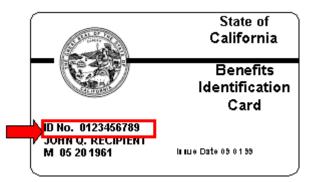

## **Attention:** All Medi-Cal Recipients

Effective immediately, you must bring your Medi-Cal card with you every time you come to the hospital or health centers for care.

We are unable to verify your eligibility without your Medi-Cal card. If you no longer have your Medi-Cal card, you may get another one by calling the Employment and Human Services Department at 1-866-663-3225.